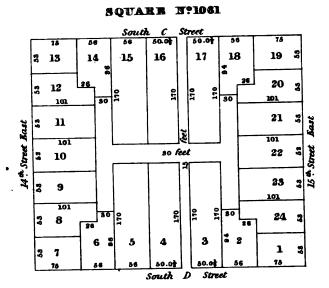

|
|   |   |   |   |   |
|   |   |   |   |   |
|   |   |   |   |   |
|   |   |   | • |   |
|   |   |   |   |   |
|   |   |   | • |   |
|   |   |   |   |   |
|   |   |   |   | • |
|   |   |   |   |   |
|   |   |   |   |   |
|   |   |   |   |   |
|   |   |   |   |   |

# SQUARE Nº1049 North H Street 1 14 th Street SQUARE Nº1051 10 13 14 15 9 16 SQUARE N. OF N:1049 14. Street Bast 14 " Street Kust 17 3 86.3 18 30 Morth H Street 6 19 136.3 138 North F Street SQUARK Nº1068 Forth F SQUARE Nº1056 10 n 12 SQUARE Nº1054 13 14th Street Bast 63.3 14 10 12 13 9 5 North A Street 8 15 15. Savet Base 110 16 7 SQUARE Nº1053 Street 100 25 6 10 u North Street 12 East 120 SQUARE Nº1050 15th Street 13 152.5 East 120 14 M." Street East 120 1 100 1 ß 3 100 5

100

Worth D Street

100

9

100

North























|   | • |        |   |
|---|---|--------|---|
|   |   |        |   |
|   |   |        |   |
|   |   |        |   |
|   |   |        |   |
|   |   |        |   |
|   |   |        |   |
|   |   |        |   |
|   | - |        |   |
|   |   |        |   |
|   |   | -<br>• |   |
|   |   |        |   |
|   |   |        |   |
| • |   |        |   |
|   |   |        | • |



| • | • |
|---|---|
| • |   |
|   |   |
|   |   |
|   |   |
|   | - |
|   |   |
|   |   |
|   |   |
|   |   |
|   |   |
|   |   |
|   |   |
|   |   |
|   |   |
|   |   |
|   |   |
|   |   |
|   |   |
|   |   |
| • |   |
|   |   |
|   |   |



# SQUARE NYIOTI



#### SQUARE S. OF Nº1072







SQUARE Nº1069



SQUARE Nº 1072





SQUARE Nº1075











# SQUARE Nº1086



# SQUARE Nº1087





# SQUARE Nº1089